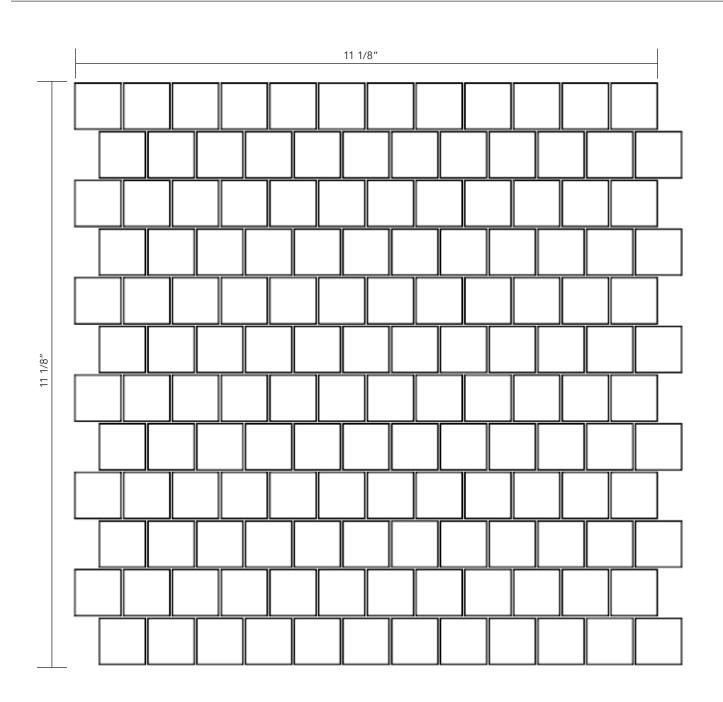

## CAST GLASS MOSAICS

| SHOWROOM:                       |
|---------------------------------|
| P.O.:                           |
| DATE:                           |
| PRODUCT SELECTION:              |
| Swatch Card Concept Board Sheet |

## %" x %" OFFSET CUSTOM BLEND

Item Number - CFG-M78OS

| Random Placement: | % Color: |
|-------------------|----------|
| % Color:          | % Color: |
| % Color:          | % Color: |

Please note: Devotion art glass contains natural movement within its color, variation will occur from piece to piece and sheet to sheet.

Hand-cast glass has inherent variation from cast batch to cast batch, 20% overage is recommended on all orders.

Photocopy this form and fill in all applicable information. Fax completed form with your purchase order.