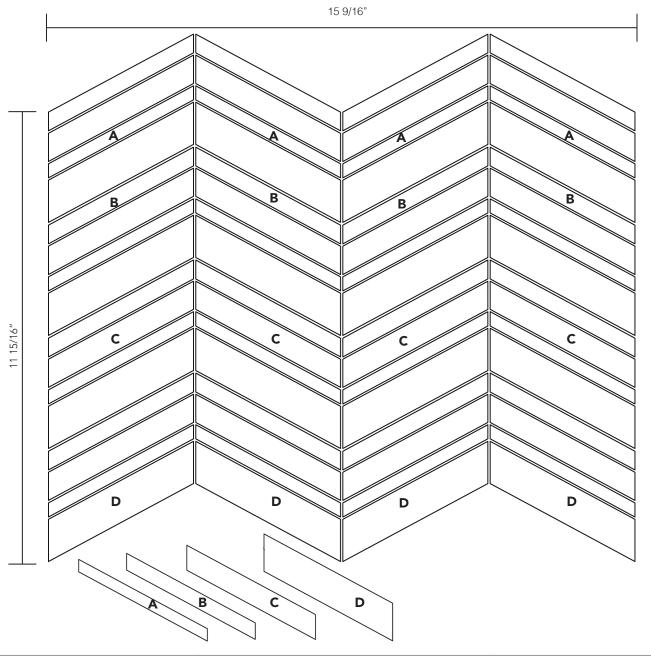

CFG-ECHO

| Specific Placement | *Random Linear Placement                            | Random       |
|--------------------|-----------------------------------------------------|--------------|
| A Color:           | % — Color: ———                                      | % —Color:——— |
| B Color: ———       | % — Color:———                                       | % —Color: —  |
| C Color:——         | % — Color:————                                      | % —Color: —  |
| D Color:———        | % — Color:———                                       | %Color:      |
|                    | *Colors will match horizontally across the pattern. |              |
|                    |                                                     |              |