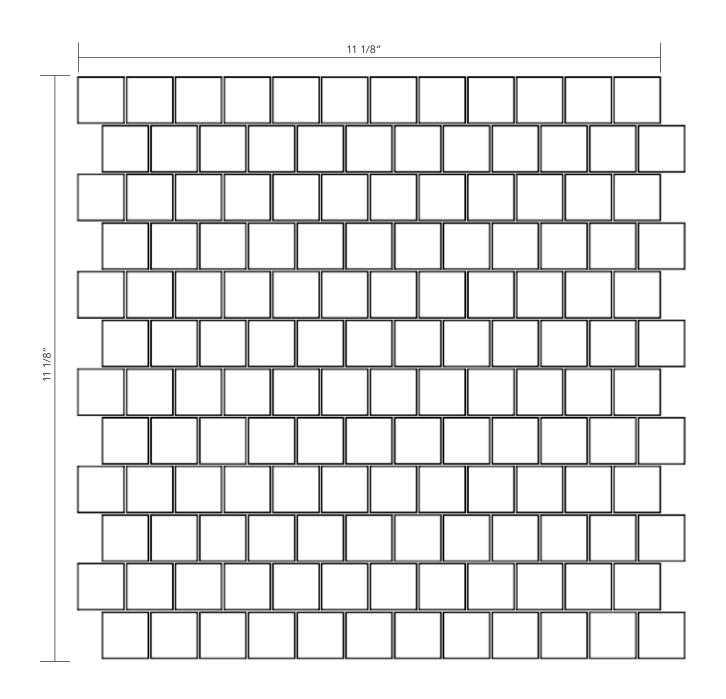

## <sup>7</sup>/<sub>8</sub>" x <sup>7</sup>/<sub>8</sub>" OFFSET CUSTOM BLEND

<u>Item Number - CFG-M78OS</u>

| SHOWROOM:                       |
|---------------------------------|
| P.O.:                           |
| DATE:                           |
| PRODUCT SELECTION:              |
| Swatch Card Concept Board Sheet |